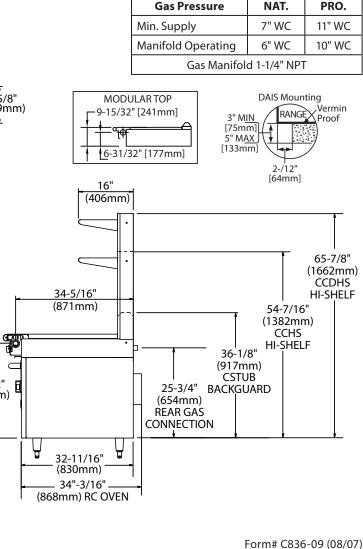

18"

(457mm)

\* Add Suffix "RC" For Convection Oven Base

| Individual Burner Ratings<br>(BTU/hr) |        |        |  |  |  |
|---------------------------------------|--------|--------|--|--|--|
| Burner                                | NAT.   | PRO.   |  |  |  |
| 18" Hot Top                           | 32,500 |        |  |  |  |
| Std. Oven                             | 40,000 | 35,000 |  |  |  |
| Conv. Oven                            | 37,000 | 35,000 |  |  |  |